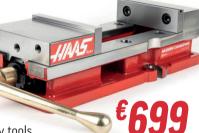

## **150mm Manual Fixed-Jaw Vise**

230mm Opening, Flange, Haas Workholding by Kurt

This is the same high-quality DX6 Kurt vise that we've all come to know and love - designed and branded specifically for Haas. Pair your machine with proven, great-quality tools and workholding.