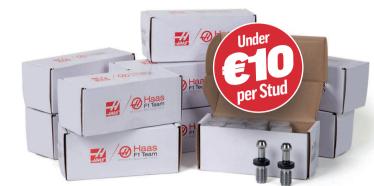

# **Pull Studs** Available as singles,

a pack of 10, or a pack of 100

• SK40/DIN. BT40 • TSC or non-TSC