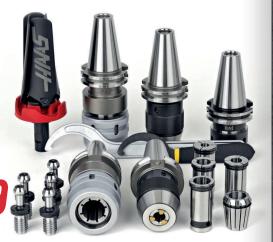

# **Complete Toolholder Kits**

Collet Holders, End Mill Holders, Shell Mill Holders, Collet Sets, Collet Wrenches, Pull Studs Available Tapers: SK40/DIN. BT40

**10 Toolholders** • ER16, ER25, and ER32 Collet Sets €**999** 

## **20 Toolholders**

10 Toolholders €899 • (10) ER Collet Holders

• 10 Pull Studs

• Complete Collet set with Wrenches

End Mill Holders. Shell Mill Holders ER16. ER25. and ER32 Collet Sets

<sup>€</sup>1599