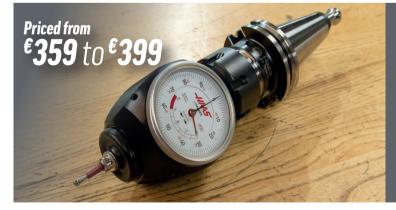

**3D Touch Sensor, Metric Dial** 

Universal Positioning Indicator Available in SK40/DIN, BT40, HSK63A

• Locate edges of workpieces and fixtures

Accurately locate centers of holes and shafts

 Measure surface flatness Measure workpiece dimensions

• 3-dimensional edge finder locates in X, Y, and Z axis