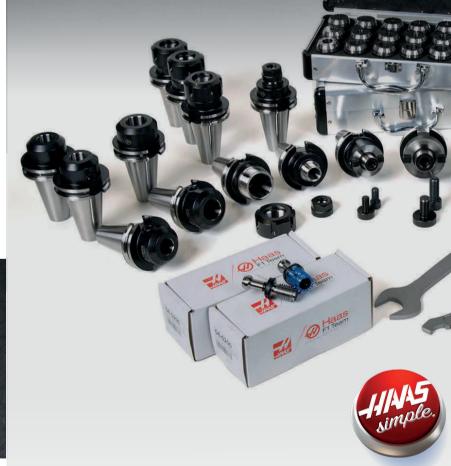

# **Toolholder Kits**

**ER** Collet Toolholders Sizes: ER16. ER25. or ER32 Available Tapers: SK40/DIN. BT40. HSK63A

**Priced from €199** to **€399** 

**6** Toolholders • 6 high-quality ER Holders • Choose ER16, ER25, or ER32, in SK40/DIN, BT40, or HSK63A taper

# **Complete Toolholder Kits**

Collet Holders, End Mill Holders, Shell Mill Holders, Collet Sets, Collet Wrenches, Pull Studs Available Tapers: SK40/DIN. BT40

**10 Toolholders** • ER16, ER25, and ER32 Collet Sets €**999** 

## **20 Toolholders**

10 Toolholders €899 • (10) ER Collet Holders

• 10 Pull Studs

• Complete Collet set with Wrenches

End Mill Holders. Shell Mill Holders ER16. ER25. and ER32 Collet Sets

<sup>€</sup>1599

# **Other Kits Chip Fans** Short or long blade length SK40/DIN, BT40, HSK63A • Includes Pull Stud • Complete and Ready to Run **Priced from €189** to **€219**

## **5-Piece Specialty Kit**

- 2 Complete Milling Chucks, with Collets and Wrenches
- 2 Keyless Drill Chucks with Wrench
- Long Blade Chip Fan
- All holders are complete with Pull Studs

## **Milling Chuck**

• 8 Collets and Wrench • Includes Pull Stud • SK40/DIN or BT40

€**15**9

Haas tools are top-quality tools, made by top manufacturers around the world