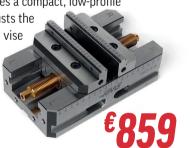

## **130mm Self-Centering Vise**

### 130mm Opening

This Haas 130mm self-centering vise has a maximum opening of 130mm, and features a compact, low-profile design that automatically adjusts the workpiece to the center of the vise for increased precision and repeatability. The simple bolton jaws are easily changed or reversed, and have built-in serrated gripping surfaces.