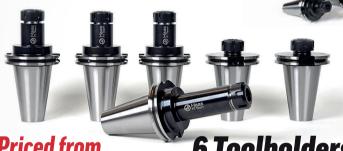

# **Toolholder Kits**

**ER** Collet Toolholders Sizes: ER16. ER25. or ER32 Available Tapers: SK40/DIN. BT40. HSK63A

**Priced from €199** to **€399** 

**6** Toolholders • 6 high-quality ER Holders • Choose ER16, ER25, or ER32, in SK40/DIN, BT40, or HSK63A taper